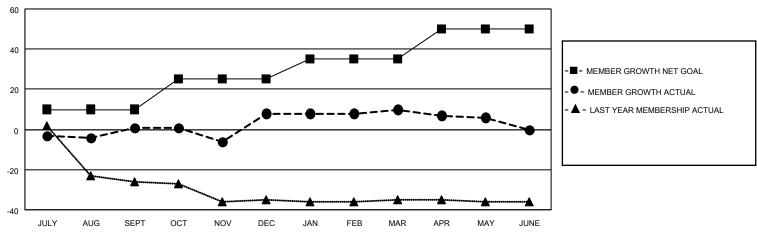

## GOALS AND ACTUAL MEMBERS CUMULATIVE

| DROPPED CLUBS: 0 |    | 13 CLUBS OF 30 ADDED 1 OR<br>MORE NEW MEMBERS | GENDER DISTRIBUTION                |              |  |
|------------------|----|-----------------------------------------------|------------------------------------|--------------|--|
|                  |    | MORE NEW MEMBERS                              | MALE                               | 267 (56.69%) |  |
|                  |    |                                               | FEMALE                             | 204 (43.31%) |  |
| DROPPED MEMBERS  |    |                                               | NON BINARY                         | 0 (0.00%)    |  |
|                  |    |                                               | PREFER NOT TO ANSWER               | 0 (0.00%)    |  |
| DECEASED         | 0  |                                               |                                    |              |  |
| CLUB CANCELLED   | 0  | CLICK HERE FOR CUMULATIVE                     | TOTAL FAMILY UNIT MEMBERS          | 55           |  |
| OTHER            | 34 | MEMBERSHIP DATA                               |                                    |              |  |
| TOTAL            | 34 |                                               | FAMILY MEMBERS PAYING HALF DUES 28 |              |  |
|                  |    |                                               |                                    |              |  |